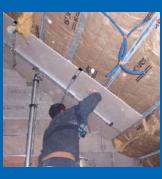

## **ELECTRIC DRYWALL LIFT**

THE ELECTRIC DRYWALL LIFTER IS DESIGN TO REDUCE LABOR COST, ONE PERSON CAN EASILY OPERATE IT.

IT'S SUITABLE FOR POSITION OF DRYWALL BOARD, PANEL,
INSULATION BOARDS AND SIMILAR

- The distance of two arms up to 3,58 m to take sheets up to 4' x 16'.
- It's can be operate in horizontal, vertical and ceiling positioning.
- Vertical loading height without ground clearance.
- Mounted on wheels of caster with break for easily movement.
- Set-Up without tools : The legs can be release or fold in seconds without tools.
- Telescoping legs versatile and infinitely adjustment, available use in uneven ground, like stairway.
- Electric remote control with variable speed switch.
- The variable speed control can be soft start or adjust the micro operating height.
- Emergency Stop Button, for stop raising / lowering immediately in case of emergency.
- Manual operating in case of power failure.
- Completely portable, light weight design to easy carry and transport it.
- Telescoping Mast: constructed by heat treated, robust aluminum, compact and reliability.
- Automatic Overload breaker: it equipped to prevent to over weight loading.
- Voltage 230 V or 110 V 50 / 60 Hz.
- Cradle load capacity: 70 kg Cradle weight 12 kg
- Distance of two arms with outriggers 3,58 m