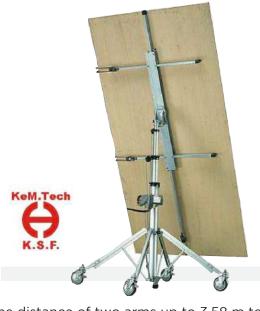

## **ELECTRIC DRYWALL LIFT**

THE ELECTRIC DRYWALL LIFTER IS DESIGN TO REDUCE LABOR COST, ONE PERSON CAN EASILY OPERATE IT.

IT'S SUITABLE FOR POSITION OF DRYWALL BOARD, PANEL,
INSULATION BOARDS AND SIMILAR

- The distance of two arms up to 3,58 m to take sheets up to 4' x 16'.
- It's can be operate in horizontal, vertical and ceiling positioning.
- Vertical loading height without ground clearance.
- Mounted on wheels of caster with break for easily movement.
- Set-Up without tools : The legs can be release or fold in seconds without tools.
- Telescoping legs versatile and infinitely adjustment, available use in uneven ground, like stairway.
- Electric remote control with variable speed switch.
- The variable speed control can be soft start or adjust the micro operating height.
- Emergency Stop Button, for stop raising / lowering immediately in case of emergency.
- Manual operating in case of power failure.
- Completely portable, light weight design to easy carry and transport it.
- Telescoping Mast: constructed by heat treated, robust aluminum, compact and reliability.
- Automatic Overload breaker: it equipped to prevent to over weight loading.
- Voltage 230 V or 110 V 50 / 60 Hz.
- Cradle load capacity: 70 kg Cradle weight 12 kg
- Distance of two arms with outriggers 3,58 m