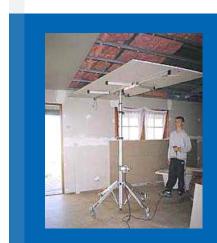

## **ELECTRIC DRYWALL LIFT**

THE ELECTRIC DRYWALL LIFTER IS DESIGN TO REDUCE LABOR COST, ONE PERSON CAN EASILY OPERATE IT.

IT'S SUITABLE FOR POSITION OF DRYWALL BOARD, PANEL,
INSULATION BOARDS AND SIMILAR

- The distance of two arms up to 3,58 m to take sheets up to 4' x 16'.
- It's can be operate in horizontal, vertical and ceiling positioning.
- Vertical loading height without ground clearance.
- Mounted on wheels of caster with break for easily movement.
- Set-Up without tools : The legs can be release or fold in seconds without tools.
- Telescoping legs versatile and infinitely adjustment, available use in uneven ground, like stairway.
- Electric remote control with variable speed switch.
- The variable speed control can be soft start or adjust the micro operating height.
- Emergency Stop Button, for stop raising / lowering immediately in case of emergency.
- Manual operating in case of power failure.
- Completely portable, light weight design to easy carry and transport it.
- Telescoping Mast: constructed by heat treated, robust aluminum, compact and reliability.
- Automatic Overload breaker: it equipped to prevent to over weight loading.
- Voltage 230 V or 110 V 50 / 60 Hz.
- Cradle load capacity: 70 kg Cradle weight 12 kg
- Distance of two arms with outriggers 3,58 m